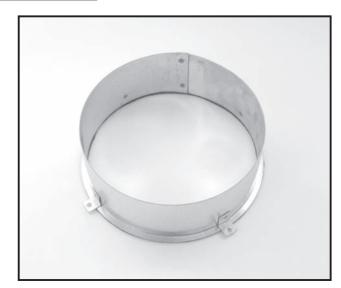

#### Photo

#### Descriptions

Part to attach a duct to take in fresh air from outdoors.