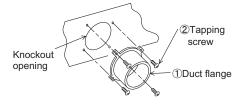

#### 2. Duct Flange Installation Procedure

- 1. Punch out the knockout opening for installing duct on indoor unit.
- 2. Use the provided tapping screws (2) to secure duct flange (1).

# ①Duct flange ②Tapping screws (4x10) Image: Constraint of the screws (4x10)