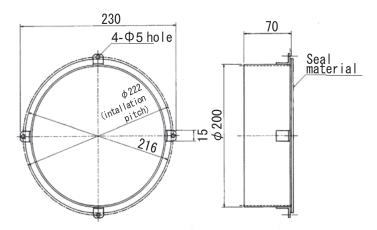

## Dimensions

Unit : mm

## Specifications

| Connecting duct diameter (mm) | 200                                           |
|-------------------------------|-----------------------------------------------|
|                               | Hot-dip zinc-coated carbon steel sheet (t0.8) |
| Accessory                     | Fixing screw (ST4x10) x 4                     |