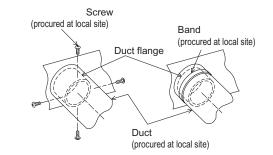

#### 3. Duct Installation Procedure

 Securely fix the duct (with inner diameter 200 mm) procured at local site to the duct flange, using screws or band.